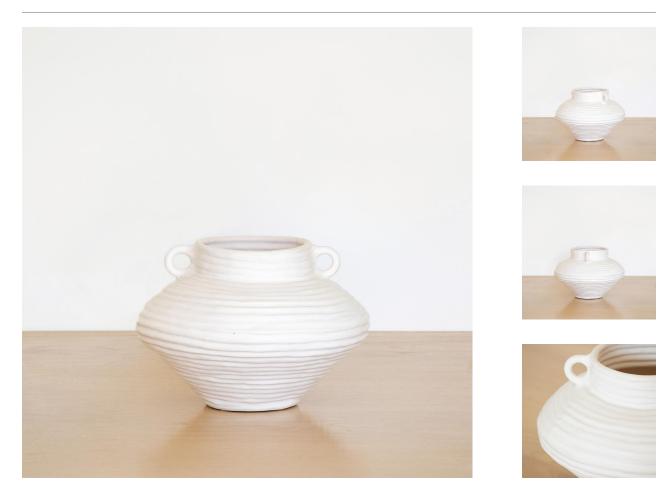

## DESCRIPTION

Porcelain bowl hand-built by Clare Fawn. Los Angeles based ceramicist Clare Fawn creates using hand coiled porcelain to create unique vessels. Sacred symbols are etched into the interior of the large vessels, to bring in love, abundance, and spiritual connection to those who bring these pieces into their homes. Measures 7" H x 9.25" D.