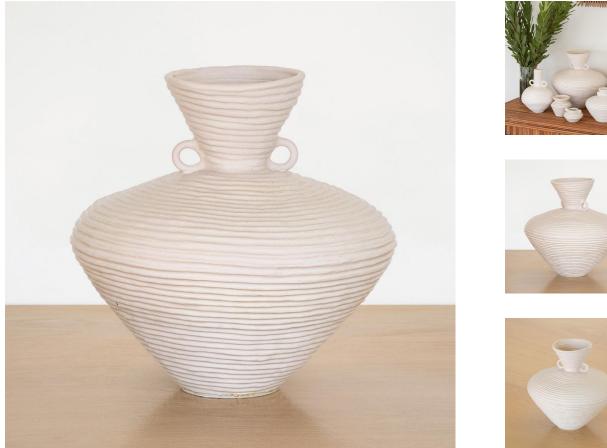

## LIBRA VESSEL, LARGE

\$1,350.00 SKU# CFOO29

IMAGES

## DESCRIPTION

Extra large porcelain vessel hand-built by Clare Fawn. Los Angeles based ceramicist Clare Fawn creates using hand coiled porcelain to create unique vessels. Sacred symbols are etched into the interior of the large vessels, to bring in love, abundance, and spiritual connection to those who bring these pieces into their homes.

\*This is an artisan made product and variances in color, size, and texture are normal.

Measures 11.75" H x 12" D. Extra large porcelain vessel hand-built by Clare Fawn.

8279 Melrose Ave Los Angeles CA 90046