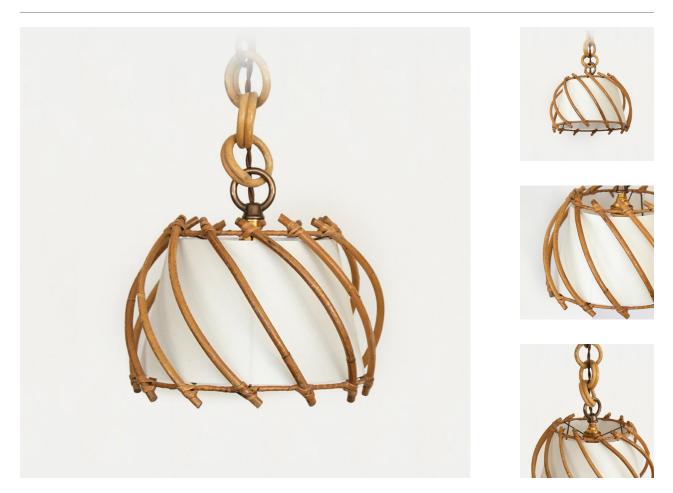

## DESCRIPTION

Petite rattan pendant light from France, 1960's. Original shade with diagonal rattan pieces, rattan loop chain and metal frame. New silk interior lining, newly rewired with new brass canopy. Measures 13.5" OAH x 6.25" shade height x 8.25" diameter.

Petite rattan pendant light from France, 1960's. Original shade with diagonal rattan pieces, rattan loop chain and metal frame. New silk interior lining, newly rewired with new brass canopy. Measures 13.5" OAH x 6.25" shade height x 8.25" diameter.