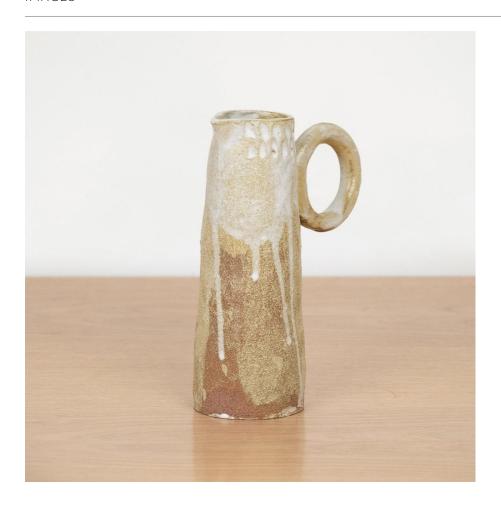

## DESCRIPTION

Hand-built ceramic pitcher with large circle handle and carving detailing around rim. Made in a light brown clay with white glaze dripping. Made by French artist Sophie Agullo of Clandestine Ceramique, based in Spain. Measures 7.5" H  $\times$  5.25" W  $\times$  2.75" D.

Hand-built ceramic pitcher with large circle handle and carving detailing around rim. Made in a light brown clay with white glaze dripping. Made by French artist Sophie Agullo of Clandestine Ceramique, based in Spain. Measures 7.5" H  $\times$  5.25" W  $\times$  2.75" D.