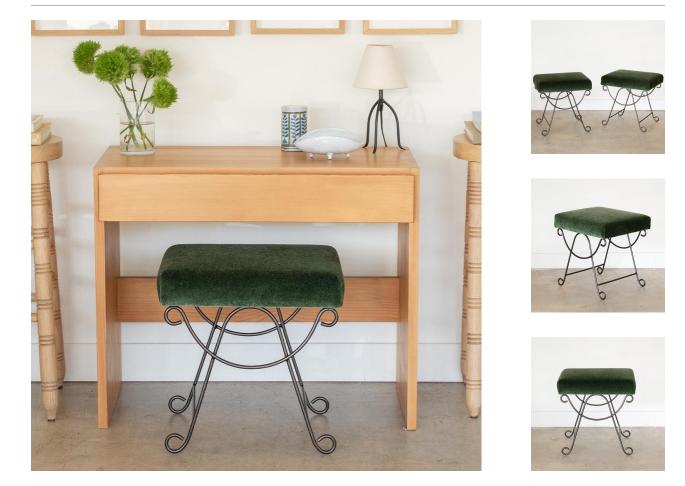

## DESCRIPTION

Iron stool with beautiful curved and looped base with matte black painted finish. Rectangular cushioned seat upholstered in a rich emerald mohair fabric. Newly made by Panoplie in Los Angeles. Sold individually. COM available. Made to order, please inquire for current lead time. Measures 18.5" H x 18.5" W x 16" D.

Iron stool with beautiful curved and looped base with matte black painted finish. Rectangular cushioned seat upholstered in a rich emerald mohair fabric. Newly made by Panoplie in Los Angeles. Sold individually. COM available. Made to order, please inquire for current lead time. Measures 18.5" H x 18.5" W x 16" D.