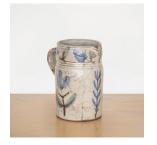

## DESCRIPTION

Beautiful painted ceramic pitcher from France, 1950's. Curved handle and spout with hand painted flower motif in blue and grey coloring. Made by French ceramic artist Gustave Reynaud. Small chips at spout and normal wear. Measures 7.25" H  $\times$  6.5" W  $\times$  4.25" D.

Beautiful painted ceramic pitcher from France, 1950's. Curved handle and spout with hand painted flower motif in blue and grey coloring. Made by French ceramic artist Gustave Reynaud. Small chips at spout and normal wear. Measures 7.25" H x 6.5" W x 4.25" D.