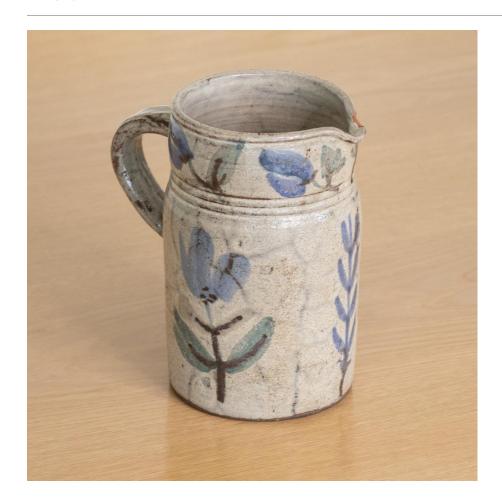

## DESCRIPTION

Beautiful painted ceramic pitcher from France, 1950's. Curved handle and spout with hand painted flower motif in blue and grey coloring. Made by French ceramic artist Gustave Reynaud. Small chips at spout and normal wear. Measures 7.25" H  $\times$  6.5" W  $\times$  4.25" D.

Beautiful painted ceramic pitcher from France, 1950's. Curved handle and spout with hand painted flower motif in blue and grey coloring. Made by French ceramic artist Gustave Reynaud. Small chips at spout and normal wear. Measures 7.25" H x 6.5" W x 4.25" D.