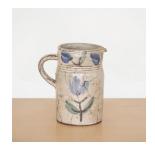

## DESCRIPTION

Beautiful painted ceramic pitcher from France, 1950's. Curved handle and spout with hand painted flower motif in blue and grey coloring. Made by French ceramic artist Gustave Reynaud. Small chips at spout and normal wear. Measures 7.25" H  $\times$  6.5" W  $\times$  4.25" D.

Beautiful painted ceramic pitcher from France, 1950's. Curved handle and spout with hand painted flower motif in blue and grey coloring. Made by French ceramic artist Gustave Reynaud. Small chips at spout and normal wear. Measures 7.25" H x 6.5" W x 4.25" D.