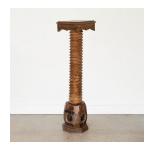

## DESCRIPTION

Incredible large twisted wood pedestal table from France. Original finish with thick carved twisted wood stem and square top with carved ornate detail around edge. Chunky wood base with carved hole. A unique and vintage statement piece. Original wood finish with marks and scratches consistent with age.

\*This item is available for in-store pickup in Los Angeles, CA. For a custom shipping quote, please **contact us**.

Measures 53" H x 13.25" W x 13.75" D.

Incredible large twisted wood pedestal table from France. Original finish with thick carved twisted wood stem and square top with carved ornate detail around edge.