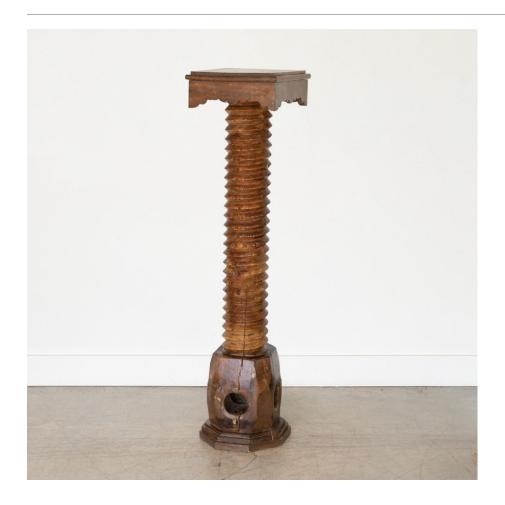

## DESCRIPTION

Incredible large twisted wood pedestal table from France. Original finish with thick carved twisted wood stem and square top with carved ornate detail around edge. Chunky wood base with carved hole. A unique and vintage statement piece. Original wood finish with marks and scratches consistent with age.

\*This item is available for in-store pickup in Los Angeles, CA. For a custom shipping quote, please **contact us**.

Measures 53" H x 13.25" W x 13.75" D.

Incredible large twisted wood pedestal table from France. Original finish with thick carved twisted wood stem and square top with carved ornate detail around edge.