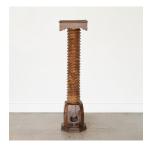

## DESCRIPTION

Incredible large twisted wood pedestal table from France. Original finish with thick carved twisted wood stem and square top with carved ornate detail around edge. Chunky wood base with carved hole. A unique and vintage statement piece. Original wood finish with marks and scratches consistent with age.

\*This item is available for in-store pickup in Los Angeles, CA. For a custom shipping quote, please **contact us**.

Measures 53" H x 13.25" W x 13.75" D.

Incredible large twisted wood pedestal table from France. Original finish with thick carved twisted wood stem and square top with carved ornate detail around edge.