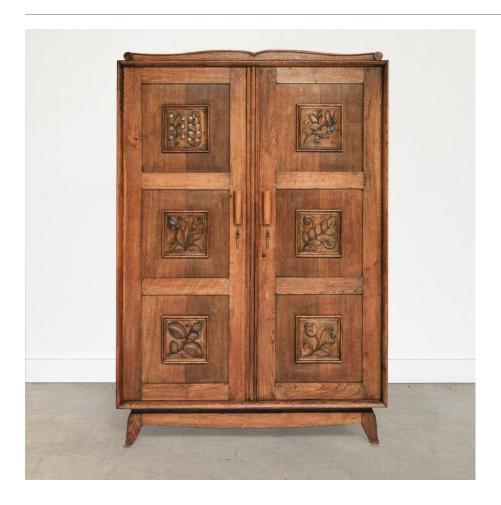

## DESCRIPTION

Incredible carved wood storage cabinet from France, 1940's. Beautiful intricately carved wood leaf design on two front doors with chunky wood handles and original brass hardware. Lovely wavy wood detail on top and four curved legs. Medium wood finish in nice vintage condition showing great age and patina. Two doors open to two new wood shelves and includes 2 original keys. Stunning and functional piece. Measures 71.75" H  $\times$  49.25" W  $\times$  20" D.

Incredible carved wood storage cabinet from France, 1940's. Beautiful intricately carved wood leaf design on two front doors with chunky wood handles and original brass hardware. Lovely wavy wood detail on top and four curved legs. Medium wood finish in nice vintage condition showing great age and patina. Two doors open to two new wood shelves and includes 2 original keys. Stunning and functional piece. Measures 71.75" H x 49.25" W x 20" D.