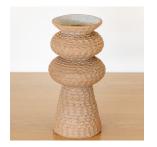

## DOUBLE ORB PEDESTAL VASE

\$425.00

SKU# CS0034

## DESCRIPTION

Unique hand-built vessel in dark brown textured clay made by ceramic artist Courtney Gertler of Cour Studio. About the artist: Cour Studio is the work of Venice based ceramicist Courtney Gertler. The focus of Cour Studio is to design and create pieces that bring joy to everyday activities, through playful and functional design.

\*This is an artisan made product and variances in color, size, and texture are normal.

Measures 13" H x 6.5" D.

Unique hand-built vessel in dark brown textured clay made by ceramic artist Courtney Gertler of Cour Studio.