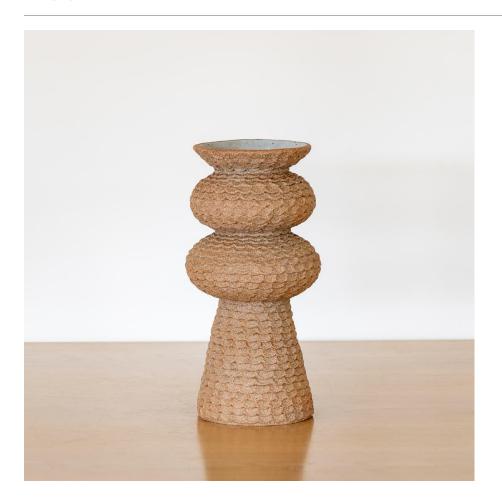

## DOUBLE ORB PEDESTAL VASE

\$425.00

SKU# CS0034

## DESCRIPTION

Unique hand-built vessel in dark brown textured clay made by ceramic artist Courtney Gertler of Cour Studio. About the artist: Cour Studio is the work of Venice based ceramicist Courtney Gertler. The focus of Cour Studio is to design and create pieces that bring joy to everyday activities, through playful and functional design.

\*This is an artisan made product and variances in color, size, and texture are normal.

Measures 13" H x 6.5" D.

Unique hand-built vessel in dark brown textured clay made by ceramic artist Courtney Gertler of Cour Studio.