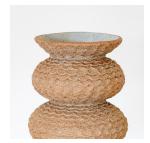

## DOUBLE ORB PEDESTAL VASE

\$425.00

SKU# CS0034

## DESCRIPTION

Unique hand-built vessel in dark brown textured clay made by ceramic artist Courtney Gertler of Cour Studio. About the artist: Cour Studio is the work of Venice based ceramicist Courtney Gertler. The focus of Cour Studio is to design and create pieces that bring joy to everyday activities, through playful and functional design.

\*This is an artisan made product and variances in color, size, and texture are normal.

Measures 13" H x 6.5" D.

Unique hand-built vessel in dark brown textured clay made by ceramic artist Courtney Gertler of Cour Studio.