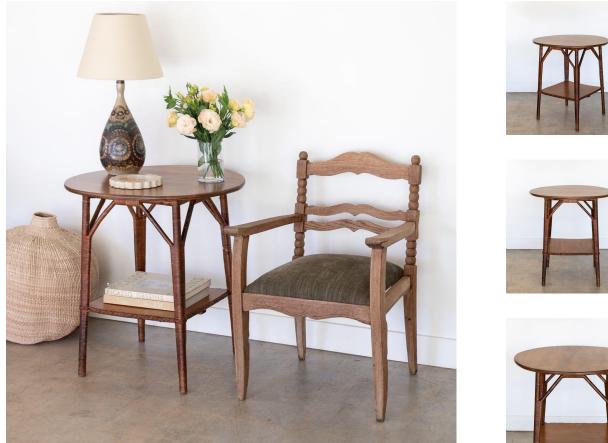

## FRENCH WOOD AND WICKER SIDE TABLE

\$1,650.00 SKU# VINO1396

IMAGES

## DESCRIPTION

Beautiful 1950's wicker and wood side table from France. Original wood top with wrapped wicker base and legs. Great braided wicker detail around edge of lower wood shelf. Wood had been newly refreshed with a medium stain.

\*This item is available for in-store pickup in Los Angeles, CA. For a custom shipping quote, please **contact us**.

Measures 29.5" H x 26.5" D. Beautiful 1950's wicker and wood side table from France.