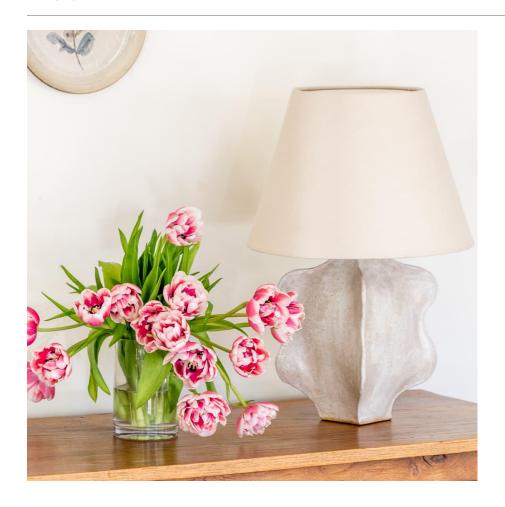

## CEREUS LAMP, LARGE

\$1,650.00

SKU# NANOOO4

## DESCRIPTION

Inspired by the organic, undulating shapes of desert cactus, this lamp strikes a balance between minimalism and playfulness. Hand built by Nani Goods with a speckled clay body and then finished in a matte white glaze. Tapered linen shade and brown twisted cloth cord. Nani Goods, founded by multi-disciplinary designer and artist Steven K Lancaster, seamlessly blends folk art's charm with contemporary minimalism. Handcrafted in Los Angeles, each piece reflects a passion for infusing art into functional wares, winking at tradition while embracing contemporary aesthetics. Made to order, please inquire for current lead time.

\*This is an artisan made product and variances in color, size, and texture are normal.

Measures 21" H x 14.5" D

.