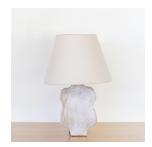

## CEREUS LAMP, LARGE

\$1,650.00

SKU# NANOOO4

## DESCRIPTION

Inspired by the organic, undulating shapes of desert cactus, this lamp strikes a balance between minimalism and playfulness. Hand built by Nani Goods with a speckled clay body and then finished in a matte white glaze. Tapered linen shade and brown twisted cloth cord. Nani Goods, founded by multi-disciplinary designer and artist Steven K Lancaster, seamlessly blends folk art's charm with contemporary minimalism. Handcrafted in Los Angeles, each piece reflects a passion for infusing art into functional wares, winking at tradition while embracing contemporary aesthetics. Made to order, please inquire for current lead time.

\*This is an artisan made product and variances in color, size, and texture are normal.

Measures 21" H x 14.5" D

.