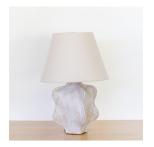

## CEREUS LAMP, LARGE

\$1,650.00

SKU# NANOOO4

## DESCRIPTION

Inspired by the organic, undulating shapes of desert cactus, this lamp strikes a balance between minimalism and playfulness. Hand built by Nani Goods with a speckled clay body and then finished in a matte white glaze. Tapered linen shade and brown twisted cloth cord. Nani Goods, founded by multi-disciplinary designer and artist Steven K Lancaster, seamlessly blends folk art's charm with contemporary minimalism. Handcrafted in Los Angeles, each piece reflects a passion for infusing art into functional wares, winking at tradition while embracing contemporary aesthetics. Made to order, please inquire for current lead time.

\*This is an artisan made product and variances in color, size, and texture are normal.

Measures 21" H x 14.5" D

.