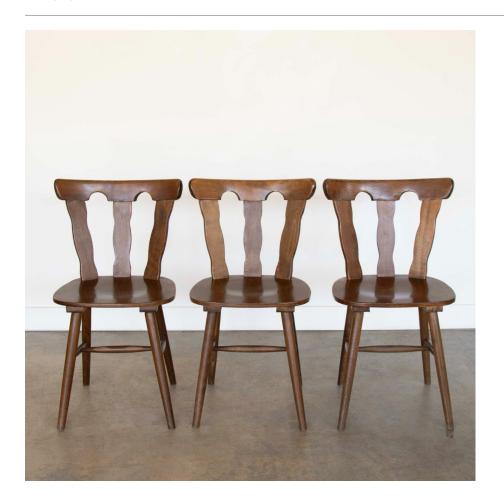

## FRENCH WOOD BRUTALIST CHAIRS

\$395.00

SKU# VINO1580

## DESCRIPTION

Great wood mountain chairs from France, 1950's. Brutalist style with carved wood back with three wide slates. Formed wood seat rests on four tapered wood legs. Original dark wood finish is in vintage condition with some imperfections and age markings normal with wear. 3 chairs available, sold and priced individually. Additional photos available upon request.

\*This item is available for in-store pickup in Los Angeles, CA. For a custom shipping quote, please contact us.size>

Measures 16.5" D x 16.75" W x 32" H x 18" SH

.