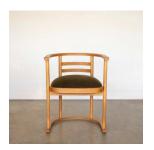

## ART DECO BENTWOOD CHAIRS IN THE STYLE OF JOSEF HOFFMANN, SET OF 4

\$4,500.00

SKU# VINO1583

**IMAGES** 

## DESCRIPTION

Wonderful set of four bentwood chairs in the style of Josef Hoffmann. Great Art Deco design with curved frame, wide slatted back and curved bentwood base. Newly upholstered deep green velvet seat. Wood has original finish with coloring and shows nice age and patina. Stunning design, perfect as dining chairs or for a game table. Sold as a set of four.