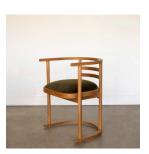

## ART DECO BENTWOOD CHAIRS IN THE STYLE OF JOSEF HOFFMANN, SET OF 4

\$4,500.00

SKU# VINO1583

**IMAGES** 

## DESCRIPTION

Wonderful set of four bentwood chairs in the style of Josef Hoffmann. Great Art Deco design with curved frame, wide slatted back and curved bentwood base. Newly upholstered deep green velvet seat. Wood has original finish with coloring and shows nice age and patina. Stunning design, perfect as dining chairs or for a game table. Sold as a set of four.