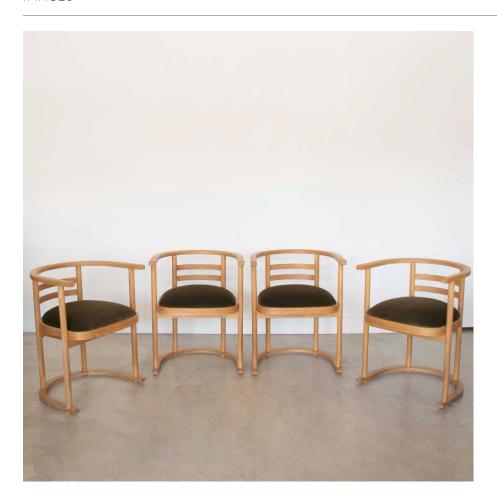

## ART DECO BENTWOOD CHAIRS IN THE STYLE OF JOSEF HOFFMANN, SET OF 4

\$4,500.00

SKU# VINO1583

**IMAGES** 

## DESCRIPTION

Wonderful set of four bentwood chairs in the style of Josef Hoffmann. Great Art Deco design with curved frame, wide slatted back and curved bentwood base. Newly upholstered deep green velvet seat. Wood has original finish with coloring and shows nice age and patina. Stunning design, perfect as dining chairs or for a game table. Sold as a set of four.

\*This item is available for in-store pickup in Los Angeles, CA. For a custom shipping quote, please **contact us**.size>

Measures 19" D x 21.25" W x 26.5" H x 19" SH

.