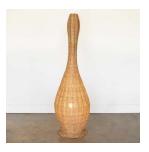

## LARGE SCULPTURAL WICKER FLOOR LAMP, FRANCE

\$1,950.00

SKU# VINO1575

## DESCRIPTION

Large sculptural wicker floor lamp from France. Unique organic form in the shape of a gourd with slender neck and open top. Vintage wicker shows nice age and patina. Interior metal frame has single socket with new wiring and floor switch. Beautiful and striking organic shape to have on display. Larger complimentary lamp also available. Takes one E26 base bulb, 40 W or higher using LED.

\*This item is available for in-store pickup in Los Angeles, CA. For a custom shipping quote, please contact us.size>

Measures 14.5" D x 49.5" H

.