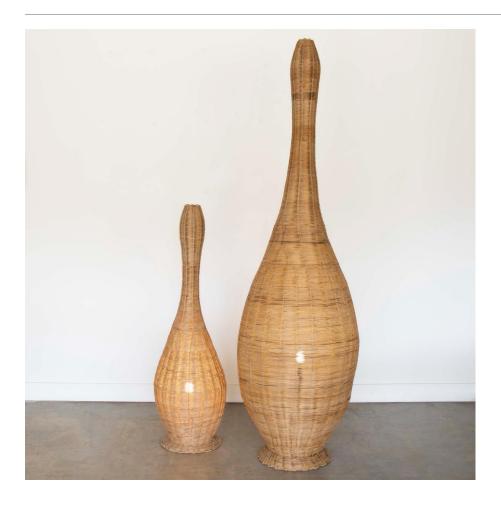

## LARGE SCULPTURAL WICKER FLOOR LAMP, FRANCE

\$1,950.00

SKU# VINO1575

## DESCRIPTION

Large sculptural wicker floor lamp from France. Unique organic form in the shape of a gourd with slender neck and open top. Vintage wicker shows nice age and patina. Interior metal frame has single socket with new wiring and floor switch. Beautiful and striking organic shape to have on display. Larger complimentary lamp also available. Takes one E26 base bulb, 40 W or higher using LED.

\*This item is available for in-store pickup in Los Angeles, CA. For a custom shipping quote, please contact us.size>

Measures 14.5" D x 49.5" H

.