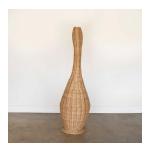

## LARGE SCULPTURAL WICKER FLOOR LAMP, FRANCE

\$1,950.00

SKU# VINO1575

## DESCRIPTION

Large sculptural wicker floor lamp from France. Unique organic form in the shape of a gourd with slender neck and open top. Vintage wicker shows nice age and patina. Interior metal frame has single socket with new wiring and floor switch. Beautiful and striking organic shape to have on display. Larger complimentary lamp also available. Takes one E26 base bulb, 40 W or higher using LED.

\*This item is available for in-store pickup in Los Angeles, CA. For a custom shipping quote, please contact us.size>

Measures 14.5" D x 49.5" H

.