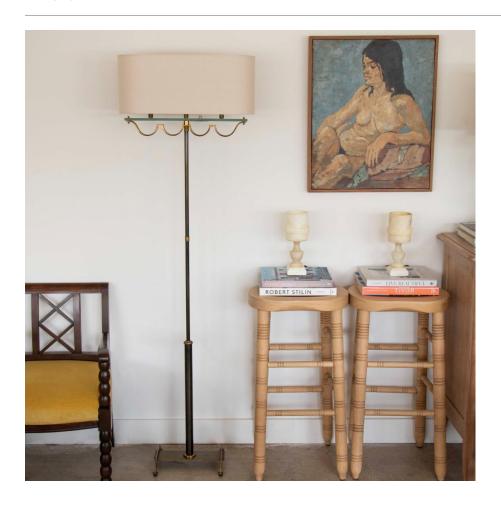

## DESCRIPTION

Stunning metal and brass floor lamp from France, 1930s. Black metal body with brass accents and square metal base with four small feet. Unique scalloped metal detail painted in sage green with gold contrast. Original pushbutton switch and newly rewired. Metal shows nice age and patina. New linen oval shade. Unique and striking piece. Takes three E12 bulbs, 40 W or higher using LED.

\*This item is available for in-store pickup in Los Angeles, CA. For a custom shipping quote, please contact us.size>

Measures 67" H x 20.5" W x 8" D

.