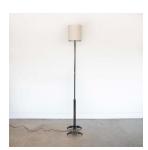

## DESCRIPTION

Stunning metal and brass floor lamp from France, 1930s. Black metal body with brass accents and square metal base with four small feet. Unique scalloped metal detail painted in sage green with gold contrast. Original pushbutton switch and newly rewired. Metal shows nice age and patina. New linen oval shade. Unique and striking piece. Takes three E12 bulbs, 40 W or higher using LED.

\*This item is available for in-store pickup in Los Angeles, CA. For a custom shipping quote, please contact us.size>

Measures 67" H x 20.5" W x 8" D

.