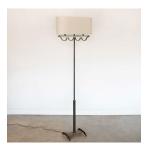

## DESCRIPTION

Stunning metal and brass floor lamp from France, 1930s. Black metal body with brass accents and square metal base with four small feet. Unique scalloped metal detail painted in sage green with gold contrast. Original pushbutton switch and newly rewired. Metal shows nice age and patina. New linen oval shade. Unique and striking piece. Takes three E12 bulbs, 40 W or higher using LED.

\*This item is available for in-store pickup in Los Angeles, CA. For a custom shipping quote, please contact us.size>

Measures 67" H x 20.5" W x 8" D

.