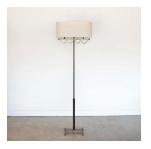

## DESCRIPTION

Stunning metal and brass floor lamp from France, 1930s. Black metal body with brass accents and square metal base with four small feet. Unique scalloped metal detail painted in sage green with gold contrast. Original pushbutton switch and newly rewired. Metal shows nice age and patina. New linen oval shade. Unique and striking piece. Takes three E12 bulbs, 40 W or higher using LED.

\*This item is available for in-store pickup in Los Angeles, CA. For a custom shipping quote, please contact us.size>

Measures 67" H x 20.5" W x 8" D

.