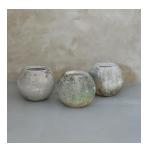

## DESCRIPTION

Incredible cast concrete ball planter made in France, 1960's. Vintage piece with great modern form in the style of Willy Guhl, perfect for indoor or outdoor use. Wonderful age and patina throughout. Some with moss on exterior. Three medium size available. Sold individually. Other sizes also available, inquire for details.