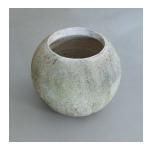

## DESCRIPTION

Incredible cast concrete ball planter made in France, 1960's. Vintage piece with great modern form in the style of Willy Guhl, perfect for indoor or outdoor use. Wonderful age and patina throughout. Some with moss on exterior. Three medium size available. Sold individually. Other sizes also available, inquire for details.

Piece measures 17" D x 14.5" H x 9.75" D opening.

\*This item is available for in-store pickup in Los Angeles, CA. For a custom shipping quote, please **contact us**.size>
Measures 17" D x 14.

8279 Melrose Ave Los Angeles CA 90046