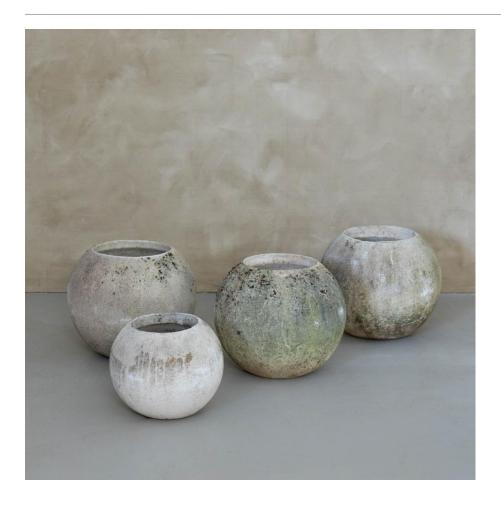

## DESCRIPTION

Incredible cast concrete ball planter made in France, 1960's. Vintage piece with great modern form in the style of Willy Guhl, perfect for indoor or outdoor use. Wonderful age and patina throughout. Some with moss on exterior. Three medium size available. Sold individually. Other sizes also available, inquire for details.

Piece measures 17" D x 14.5" H x 9.75" D opening.

\*This item is available for in-store pickup in Los Angeles, CA. For a custom shipping quote, please **contact us**.size>
Measures 17" D x 14.

8279 Melrose Ave Los Angeles CA 90046