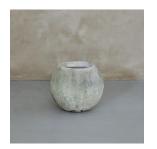

## DESCRIPTION

Incredible cast concrete ball planter made in France, 1960's. Vintage piece with great modern form in the style of Willy Guhl, perfect for indoor or outdoor use. Wonderful age and patina throughout. Some with moss on exterior. Three medium size available. Sold individually. Other sizes also available, inquire for details.

Piece measures 17" D x 14.5" H x 9.75" D opening.

\*This item is available for in-store pickup in Los Angeles, CA. For a custom shipping quote, please **contact us**.size>
Measures 17" D x 14.

8279 Melrose Ave Los Angeles CA 90046