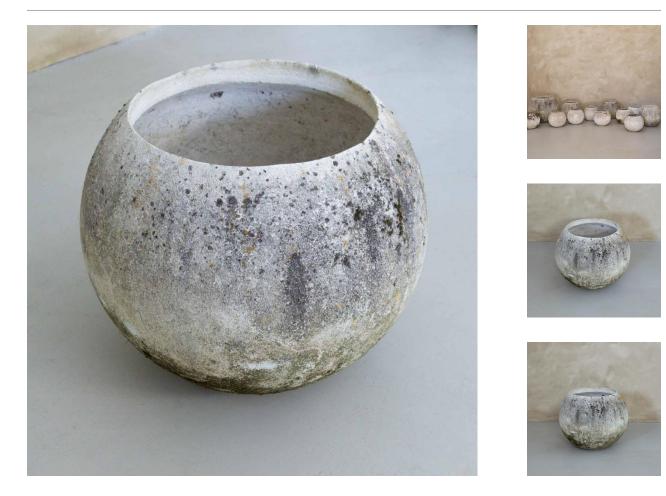

## 1960'S FRENCH CONCRETE BALL PLANTER, LARGE

**\$1,950.00** SKU# VIN01716

IMAGES

## DESCRIPTION

Incredible cast concrete ball planters made in France, 1960's. Vintage piece with great modern form in the style of Willy Guhl, perfect for indoor or outdoor use. Wonderful age and patina throughout. Some with moss on exterior. Three sizes available and sold individually. One large size available.

Piece measures 24" D x 20" H x 16" D opening.

\*This item is available for in-store pickup in Los Angeles, CA. For a custom shipping quote, please **contact us**.size>

Measures 24" D x 20" H x 16" Opening