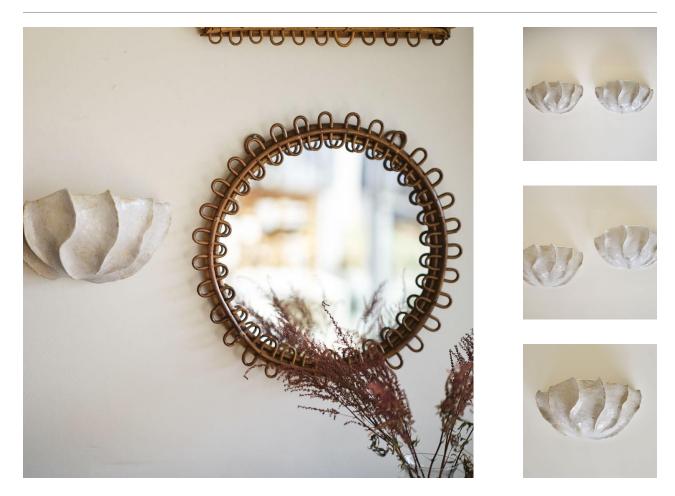

## AILES SCULPTURAL SCONCE, GLAZED

**\$900.00** SKU# LMC0007

IMAGES

## DESCRIPTION

Glazed sculptural sconce by Lucia Mondadori Ceramiques. Lucia Mondadori is a Brazilian ceramic artist based in Paris. Her sculptural work explores the aesthetic interplay between the organic and the symbolic. In her work, she investigates and celebrates our relationship to the senses and to femininity, whether experienced or observed, and weaves her themes into unique pieces that strive to combine the useful, the beautiful and the sacred. Sconce comes unwired. Can be wired, please inquire for details.

\*This is an artisan made product and variances in color, size, and texture are normal.

Measures 11.

8279 Melrose Ave Los Angeles CA 90046

+1 (323) 438 3210 customerservice@panoplie.com panoplie.com