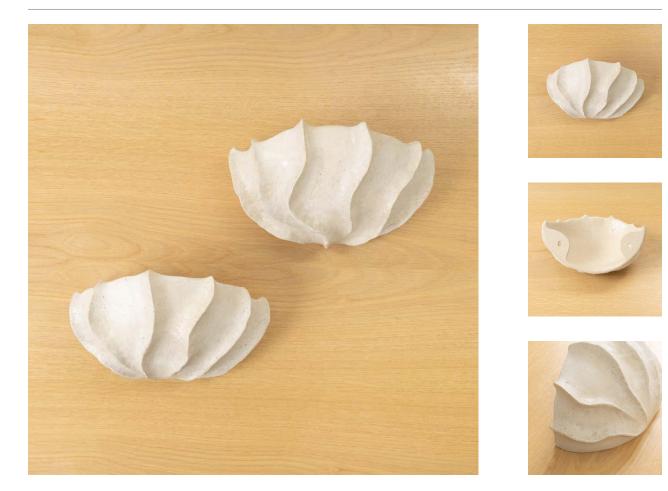

## AILES SCULPTURAL SCONCE, MATTE

**\$900.00** SKU# LMC0009

IMAGES

## DESCRIPTION

Sculptural sconce by Lucia Mondadori Ceramiques. Lucia Mondadori is a Brazilian ceramic artist based in Paris. Her sculptural work explores the aesthetic interplay between the organic and the symbolic. In her work, she investigates and celebrates our relationship to the senses and to femininity, whether experienced or observed, and weaves her themes into unique pieces that strive to combine the useful, the beautiful and the sacred. Sconce comes unwired. Can be wired, please inquire for details.