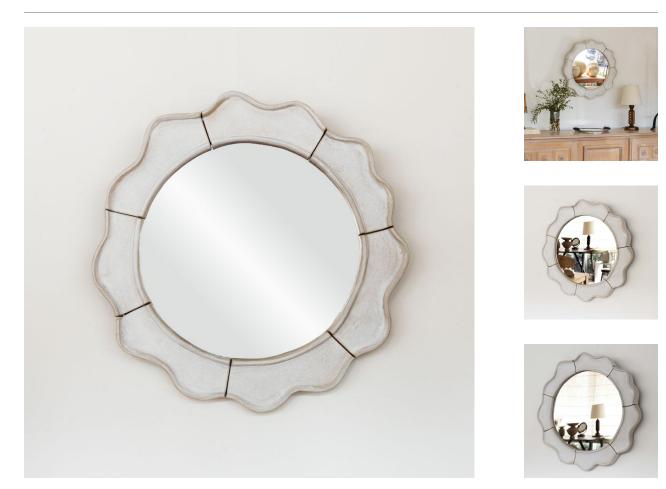

## CIRCULAR CERAMIC WAVY MIRROR, WHITE

\$3,150.00

SKU# SMO3

IMAGES

## DESCRIPTION

Circular wall mirror with wavy ceramic frame. Handmade by Morgan Peck. Includes attached hanging wire for installation. About the artist: Morgan Peck is a ceramicist living in Los Angeles. Every piece is made individually by hand without the use of molds in her backyard studio. Peck's work continues in the footsteps of the studio potters that preceded her and she takes note of numerous styles, hinting at the Memphis Group, the Bauhaus, and Art Deco. Made to order, please inquire for current lead time.